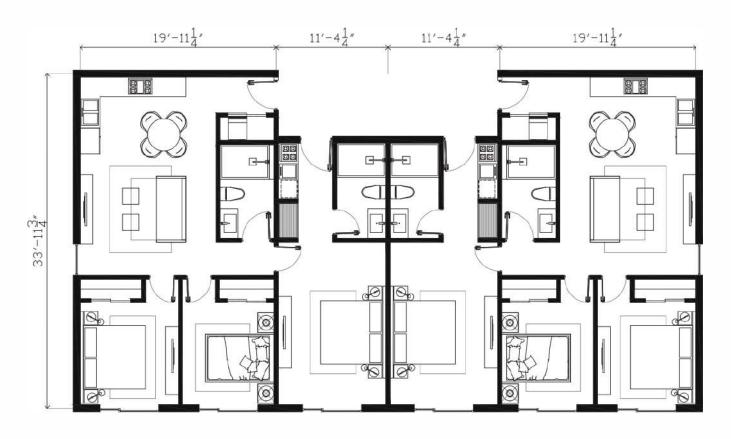

### CONDO HOTEL

SUITE ONE BEDROOM + DEN

JUNIOR SUITE

SUITE ONE BEDROOM + DEN

610.17 Sq. Ft. | 347.67 Sq. Ft. | 610.17 Sq. Ft.