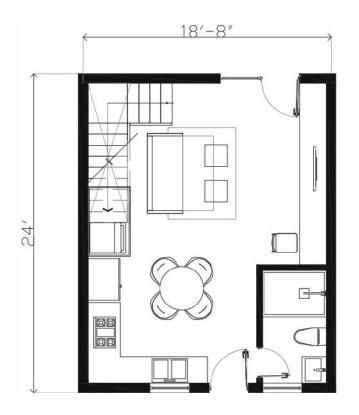

family.



### SITE MAP



### **PHASE 1 & 2**



















#### **CLUBHOUSE**

- More than 12,000 sq ft of familyfriendly indoor/outdoor recreation, entertainment, and food venues.
- 24-hour concierge and security services
- Smart business center equipped

### WELLNESS CENTER

- Full-service center designed to restore mind and body
- Complete, state-of-the-art gym facility
- Pilates and yoga studios with class schedules

#### WATER DECK

- Dawn to dusk water play with an exclusive resort-style pool
- Kids waterpark and lazy river
- Family-sized jacuzzi and hot tubs
- Premium cabanas with wet bar and firepits

### **COURTS AND TERRACES**

- Tennis, pickle ball, paddle, badminton, and volleyball courts
- Pilates and yoga center, meditation garden, and hammock area



### CONDO HOTEL





#### LINER UNIT

2 Beds | 2 Baths | 896.00 Sq. Ft.



### CONDO HOTEL



SUITE ONE BEDROOM + DEN

JUNIOR SUITE

SUITE ONE BEDROOM + DEN

610.17 Sq. Ft. | 347.67 Sq. Ft. | 610.17 Sq. Ft.



### CONDO HOTEL



SUITE TWO BEDROOMS CORNER

JUNIOR SUITE CORNER

SUITE TWO BEDROOMS CORNER

709.3 Sq. Ft. | 317.92 Sq. Ft. |

709.3 Sq. Ft.



## Helping you make successful real estate investments in Central Florida



# "Hablamos Español"