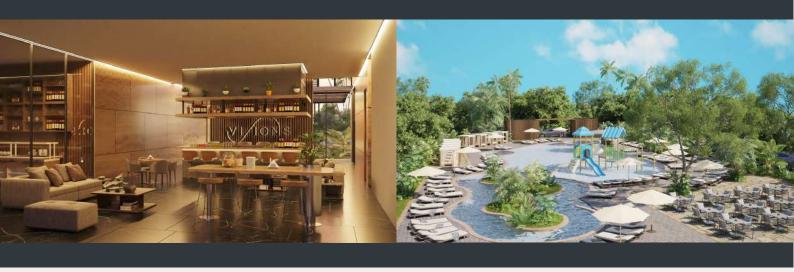

#### **CLUBHOUSE**

- More than 12,000 sq ft of familyfriendly indoor/outdoor recreation, entertainment, and food venues.
- 24-hour concierge and security services
- Smart business center equipped

### WELLNESS CENTER

- Full-service center designed to restore mind and body
- Complete, state-of-the-art gym facility
- Pilates and yoga studios with class schedules

#### WATER DECK

- Dawn to dusk water play with an exclusive resort-style pool
- Kids waterpark and lazy river
- Family-sized jacuzzi and hot tubs
- Premium cabanas with wet bar and firepits

### **COURTS AND TERRACES**

- Tennis, pickle ball, paddle, badminton, and volleyball courts
- Pilates and yoga center, meditation garden, and hammock area