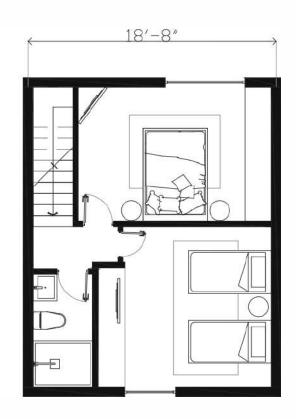

mily.



### SITE MAP



### **PHASE 1 & 2**



















#### **CLUBHOUSE**

- More than 12,000 sq ft of familyfriendly indoor/outdoor recreation, entertainment, and food venues.
- 24-hour concierge and security services
- Smart business center equipped

### WELLNESS CENTER

- Full-service center designed to restore mind and body
- Complete, state-of-the-art gym facility
- Pilates and yoga studios with class schedules

#### WATER DECK

- Dawn to dusk water play with an exclusive resort-style pool
- Kids waterpark and lazy river
- Family-sized jacuzzi and hot tubs
- Premium cabanas with wet bar and firepits

### **COURTS AND TERRACES**

- Tennis, pickle ball, paddle, badminton, and volleyball courts
- Pilates and yoga center, meditation garden, and hammock area



### CONDO HOTEL





#### LINER UNIT

2 Beds | 2 Baths | 896.00 Sq. Ft.



### CONDO HOTEL



SUITE ONE BEDROOM + DEN

JUNIOR SUITE

SUITE ONE BEDROOM + DEN

610.17 Sq. Ft. | 347.67 Sq. Ft. | 610.17 Sq. Ft.



### CONDO HOTEL



SUITE TWO BEDROOMS CORNER

JUNIOR SUITE CORNER

SUITE TWO BEDROOMS CORNER

709.3 Sq. Ft. | 317.92 Sq. Ft. |

709.3 Sq. Ft.



## Helping you make successful real estate investments in Central Florida



# "Hablamos Español"