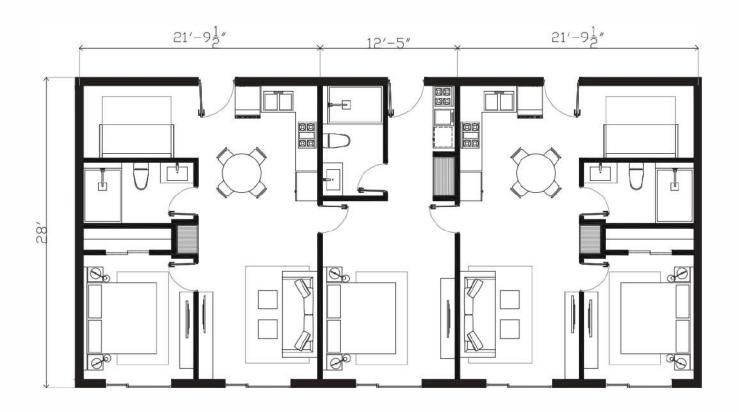

### CONDO HOTEL

SUITE TWO BEDROOMS CORNER

JUNIOR SUITE CORNER

SUITE TWO BEDROOMS CORNER

709.3 Sq. Ft. | 317.92 Sq. Ft. |

709.3 Sq. Ft.