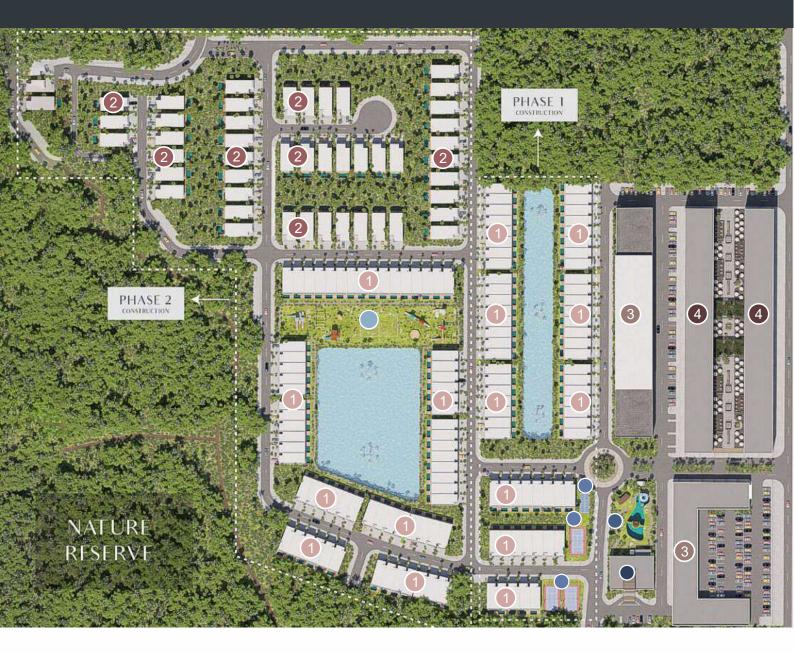

### SITE MAP

### **PHASE 1 & 2**

#### **CLUBHOUSE**

- More than 12,000 sq ft of familyfriendly indoor/outdoor recreation, entertainment, and food venues.
- 24-hour concierge and security services
- Smart business center equipped

### WELLNESS CENTER

- Full-service center designed to restore mind and body
- Complete, state-of-the-art gym facility
- Pilates and yoga studios with class schedules

#### WATER DECK

- Dawn to dusk water play with an exclusive resort-style pool
- Kids waterpark and lazy river
- Family-sized jacuzzi and hot tubs
- Premium cabanas with wet bar and firepits

### **COURTS AND TERRACES**

- Tennis, pickle ball, paddle, badminton, and volleyball courts
- Pilates and yoga center, meditation garden, and hammock area