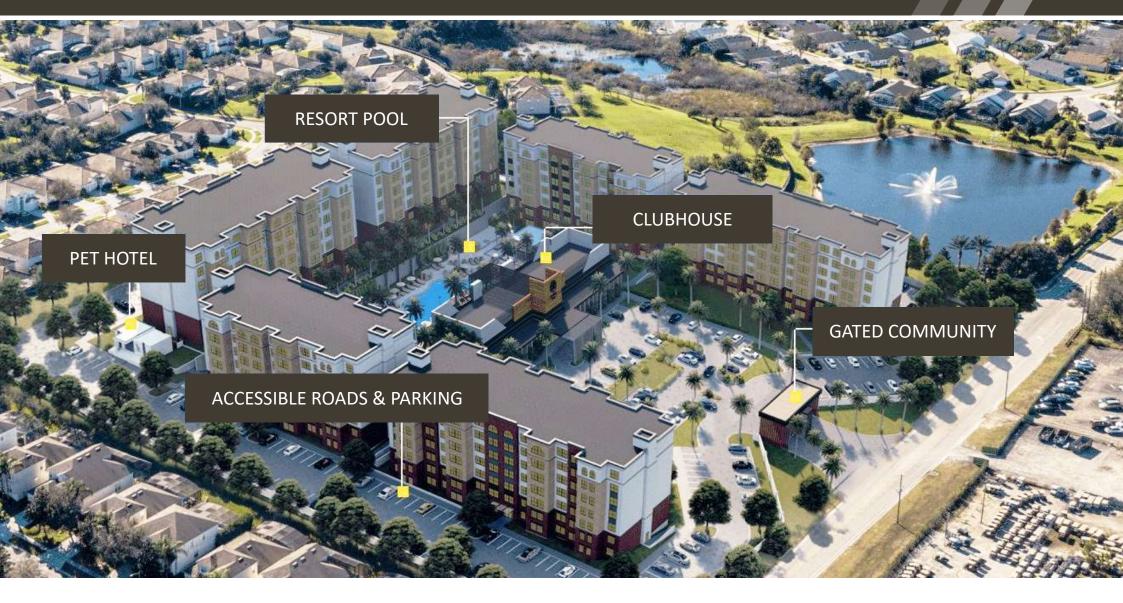

# SITE PLAN

2901 Parkway Blvd, Kissimmee, FL 34747

# CLUBHOUSE

Everything needed for an outstanding vacation is right here.

Welcome Center

Restaurant

Gym

(Cally)

Lounge Area