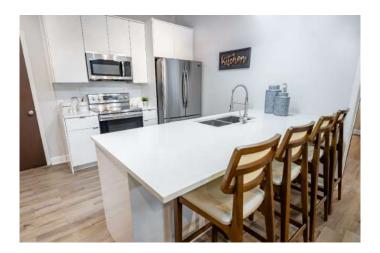

#### 1 Bedroom | 1 Bathroom 684 Sq. Ft. / 65 m2

Fully Furnised Condo Open Space Concept - Luxury Finishes