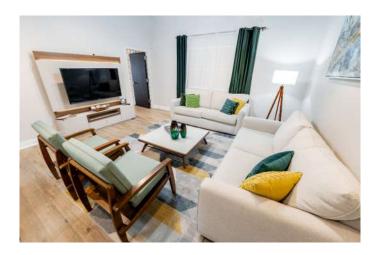

#### 1 Bedroom | 1 Bathroom 684 Sq. Ft. / 65 m2

Fully Furnised Condo Open Space Concept - Luxury Finishes