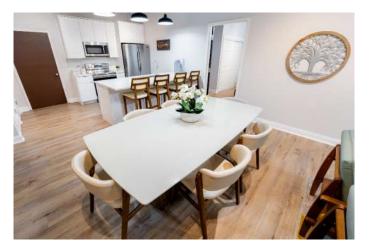

#### 1 Bedroom | 1 Bathroom 684 Sq. Ft. / 65 m2

Fully Furnised Condo Open Space Concept - Luxury Finishes