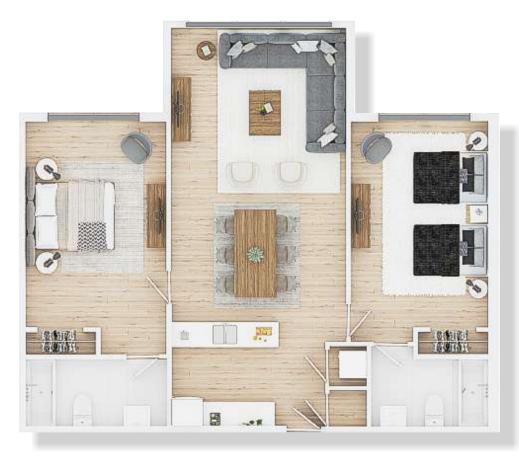

#### 2 Bedrooms | 2 Bathrooms 1237 Sq. Ft. / 115 m2

Fully Furnised Condo Open Space Concept - Luxury Finishes